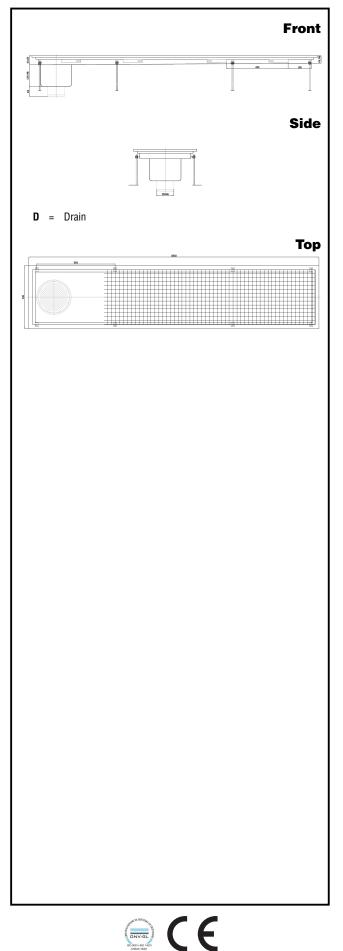

#### Floor Drains and Collecting Tanks Floor Drain with Stainless Steel Grate and Side Drain - Vertical outlet 400x1850 mm

| 328055 (FDA40185)                                                        | Floor drainage channel with s/<br>s grate, side drain - vertical<br>outlet, 400x1850 |  |  |  |  |  |
|--------------------------------------------------------------------------|--------------------------------------------------------------------------------------|--|--|--|--|--|
| Short Form Specification                                                 |                                                                                      |  |  |  |  |  |
| ltem No.                                                                 |                                                                                      |  |  |  |  |  |
| Constructed in 304 AISI stainless<br>vertical drain pipe. Anti-slip mesh | steel. Collecting tank with side siphon and n grate.                                 |  |  |  |  |  |

#### Floor Drains and Collecting Tanks Floor Drain with Stainless Steel Grate and Side Drain - Vertical outlet 400x1850 mm

### **Key Information:**

External dimensions, Width: 328055 (FDA40185) External dimensions, Depth: External dimensions, Height: Net weight:

1850 mm 400 mm 265 mm 30 kg